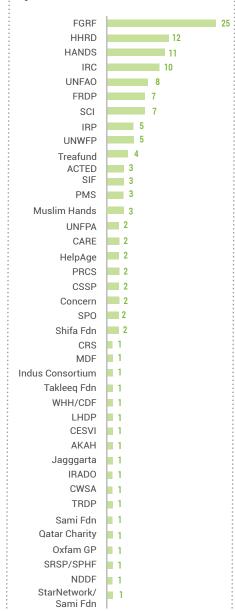

#### **Humanitarian Partners Presence** by District

Heat Stroke Report (Period Covered 1500 hrs 21-05-2024 - 1500 hrs 12-06-2024)

13

157

**Number of Patients Admitted** 

**Number of Patients** Treated/discharged **Number of Patients Under treatment** 