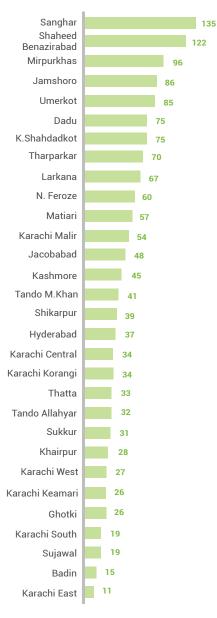

## **District Wise** Heat Stroke Report

Casualty

**Loss of Livestock** 

| Sr# | Division               | District               | Number of Patients<br>Admitted |        |          |       | Number of Patients<br>Treated/discharged |        |          | Number of Patients Under<br>treatment |      |        | Casualty (if any) |       |      |        | Loss of Livestock |       |                |                 |       |                  |
|-----|------------------------|------------------------|--------------------------------|--------|----------|-------|------------------------------------------|--------|----------|---------------------------------------|------|--------|-------------------|-------|------|--------|-------------------|-------|----------------|-----------------|-------|------------------|
|     |                        |                        | Male                           | Female | Children | Total | Male                                     | Female | Children | Total                                 | Male | Female | Children          | Total | Male | Female | Children          | Total | Goat/<br>Sheep | Buffalo/<br>Cow | Camel | Other<br>Animals |
| 1   | Vbi                    | Korangi                | 0                              | 1      | 0        | 1     | 0                                        | 1      | 0        | 1                                     | 0    | 0      | 0                 | 0     | 0    | 0      | 0                 | 0     | 0              | 0               | 0     | 0                |
| 2   |                        | Malir                  | 36                             | 50     | 16       | 102   | 36                                       | 50     | 16       | 102                                   | 0    | 0      | 0                 | 0     | 0    | 0      | 0                 | 0     | 0              | 0               | 0     | 0                |
| 3   | Karachi                | South                  | 78                             | 15     | 0        | 93    | 78                                       | 15     | 0        | 93                                    | 0    | 0      | 0                 | 0     | 0    | 0      | 0                 | 0     | 0              | 0               | 0     | 0                |
| 4   |                        | West                   | 17                             | 0      | 1        | 18    | 17                                       | 0      | 1        | 18                                    | 0    | 0      | 0                 | 0     | 0    | 0      | 0                 | 0     | 0              | 0               | 0     | 0                |
| 5   |                        | Badin                  | 18                             | 14     | 13       | 45    | 14                                       | 11     | 11       | 36                                    | 4    | 3      | 2                 | 9     | 0    | 0      | 0                 | 0     | 0              | 0               | 0     | 0                |
| 6   |                        | Hyderabad              | 82                             | 29     | 0        | 111   | 82                                       | 29     | 0        | 111                                   | 0    | 0      | 0                 | 0     | 0    | 0      | 0                 | 0     | 15             | 3               | 0     | 1                |
| 7   | Hyderabad              | Jamshoro               | 195                            | 128    | 23       | 346   | 195                                      | 128    | 23       | 346                                   | 0    | 0      | 0                 | 0     | 0    | 0      | 0                 | 0     | 1              | 4               | 0     | 0                |
| 8   | nyderabad              | Matiari                | 3                              | 0      | 0        | 3     | 3                                        | 0      | 0        | 3                                     | 0    | 0      | 0                 | 0     | 0    | 0      | 0                 | 0     | 0              | 0               | 0     | 0                |
| 9   |                        | Sujawal                | 101                            | 46     | 14       | 161   | 101                                      | 46     | 14       | 161                                   | 0    | 0      | 0                 | 0     | 0    | 0      | 0                 | 0     | 0              | 0               | 0     | 0                |
| 10  |                        | Tando<br>Allahyar      | 24                             | 7      | 4        | 35    | 24                                       | 7      | 4        | 35                                    | 0    | 0      | 0                 | 0     | 0    | 0      | 0                 | 0     | 0              | 0               | 0     | 0                |
| 11  |                        | Ghotki                 | 3                              | 0      | 0        | 3     | 3                                        | 0      | 0        | 3                                     | 0    | 0      | 0                 | 0     | 0    | 0      | 0                 | 0     | 0              | 0               | 0     | 0                |
| 12  | Sukkur                 | Khairpur               | 315                            | 196    | 56       | 567   | 315                                      | 196    | 52       | 563                                   | 0    | 0      | 4                 | 4     | 0    | 0      | 0                 | 0     | 0              | 0               | 0     | 0                |
| 13  |                        | Sukkur                 | 0                              | 0      | 0        | 0     | 0                                        | 0      | 0        | 0                                     | 0    | 0      | 0                 | 0     | 0    | 0      | 0                 | 0     | 1              | 3               | 0     | 0                |
| 14  |                        | Sanghar                | 23                             | 7      | 25       | 55    | 23                                       | 7      | 25       | 55                                    | 0    | 0      | 0                 | 0     | 0    | 0      | 0                 | 0     | 1              | 2               | 0     | 0                |
| 15  | Shaheed<br>Benazirabad | Shaheed<br>Benazirabad | 596                            | 294    | 66       | 956   | 596                                      | 294    | 66       | 956                                   | 0    | 0      | 0                 | 0     | 0    | 0      | 0                 | 0     | 0              | 0               | 0     | 0                |
| 16  | Democratica            | Naushahro<br>Feroze    | 51                             | 25     | 0        | 76    | 51                                       | 25     | 0        | 76                                    | 0    | 0      | 0                 | 0     | 0    | 0      | 0                 | 0     | 0              | 0               | 0     | 0                |
| 17  |                        | Jacobabad              | 254                            | 144    | 113      | 511   | 254                                      | 144    | 113      | 511                                   | 0    | 0      | 0                 | 0     | 0    | 0      | 0                 | 0     | 0              | 0               | 0     | 0                |
| 18  |                        | Kamber<br>Shahdadkot   | 154                            | 170    | 28       | 352   | 154                                      | 170    | 28       | 352                                   | 0    | 0      | 0                 | 0     | 0    | 0      | 0                 | 0     | 0              | 23              | 10    | 24               |
| 19  | Larkana                | Kashmore               | 44                             | 46     | 29       | 119   | 44                                       | 46     | 29       | 119                                   | 0    | 0      | 0                 | 0     | 0    | 0      | 0                 | 0     | 0              | 26              | 0     | 18               |
| 20  |                        | Larkana                | 99                             | 97     | 41       | 237   | 99                                       | 97     | 41       | 237                                   | 0    | 0      | 0                 | 0     | 0    | 0      | 0                 | 0     | 0              | 0               | 0     | 0                |
| 21  |                        | Shikarpur              | 82                             | 81     | 25       | 188   | 82                                       | 81     | 25       | 188                                   | 0    | 0      | 0                 | 0     | 0    | 0      | 0                 | 0     | 0              | 0               | 0     | 0                |
| 22  |                        | Tharparkar             | 81                             | 60     | 8        | 149   | 81                                       | 60     | 8        | 149                                   | 0    | 0      | 0                 | 0     | 0    | 0      | 0                 | 0     | 23             | 1               | 0     | 1                |
| 23  | Mirpurkhas             | Umerkot                | 465                            | 102    | 46       | 613   | 465                                      | 102    | 46       | 613                                   | 0    | 0      | 0                 | 0     | 0    | 0      | 0                 | 0     | 0              | 0               | 0     | 0                |
|     |                        | Total                  | 2721                           | 1512   | 508      | 4741  | 2717                                     | 1509   | 502      | 4728                                  | 4    | 3      | 6                 | 13    | 0    | 0      | 0                 | 0     | 41             | 62              | 10    | 44               |