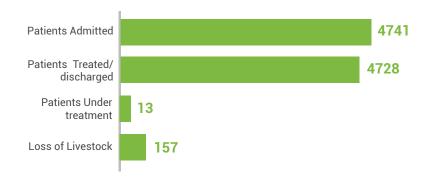

| Patients | Patients           | Patients        | Loss of   |  |  |  |
|----------|--------------------|-----------------|-----------|--|--|--|
| Admitted | Treated/discharged | Under treatment | Livestock |  |  |  |
| 4741     | 4728               | 13              | 157       |  |  |  |

#### **Humanitarian Partners Presence** by District

Heat Stroke Report (Period Covered 1500 hrs 21-05-2024 - 1500 hrs 12-06-2024)

13

157

**Number of Patients Admitted** 

**Number of Patients** Treated/discharged **Number of Patients Under treatment** 