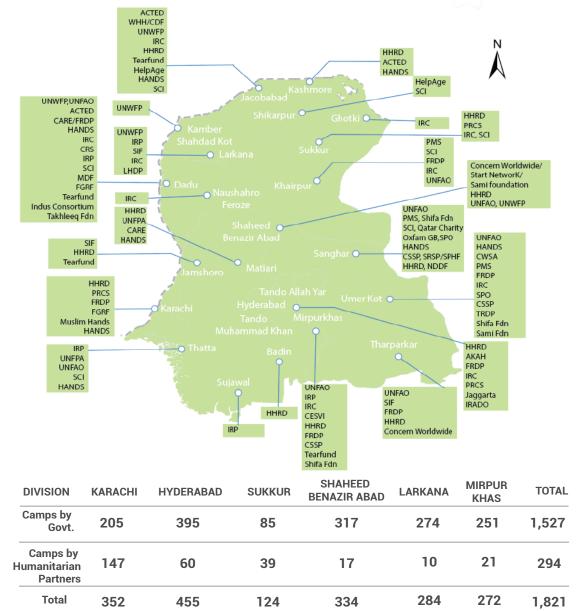

Heat Stabilization Camps establishted by the Government of Sindh and Humanitarain Partners (Presence of Humanitarain Partners in districts with active engagement in Heatwave Response Plan 2024)

### **District wise Camps established** By Government of Sindh

#### **Humanitarian Partners Presence** by District

Heat Stroke Report (Period Covered 1500 hrs 21-05-2024 - 1500 hrs 12-06-2024)

13

157

**Number of Patients Admitted** 

**Number of Patients** Treated/discharged **Number of Patients Under treatment** 